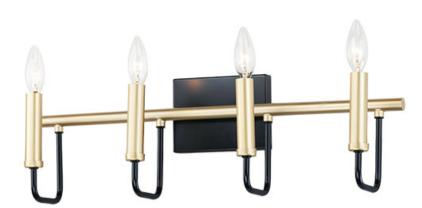

#### PRODUCT DESCRIPTION

The straight-line minimalistic look is dressed up with a two tone Black and soft Gold finish, creating a metropolitan style at popular pricing.

### **MEASUREMENTS**

**DIMENSION** : 23" L 7" H x 6" Ext : 6.25" W x 4.5" H MAX OAH

HANGING WEIGHT : 2.4 lb

LAMPING

INPUT VOLTAGE : 120V

: 4 x 60W Incandescent E12 Candelabra , 240W BULB

Total

**BULB INCLUDED** : (Not Included)

#### **FINISHES OPTION**

Black / Gold (BKGLD)